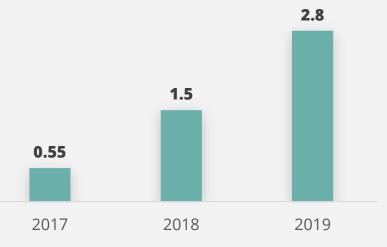

## 1.5M€ FUNDING SOUGHT

## FORECASTED REVENUE, IN MILLION EUROS

Helping retailers unlock the value of their data