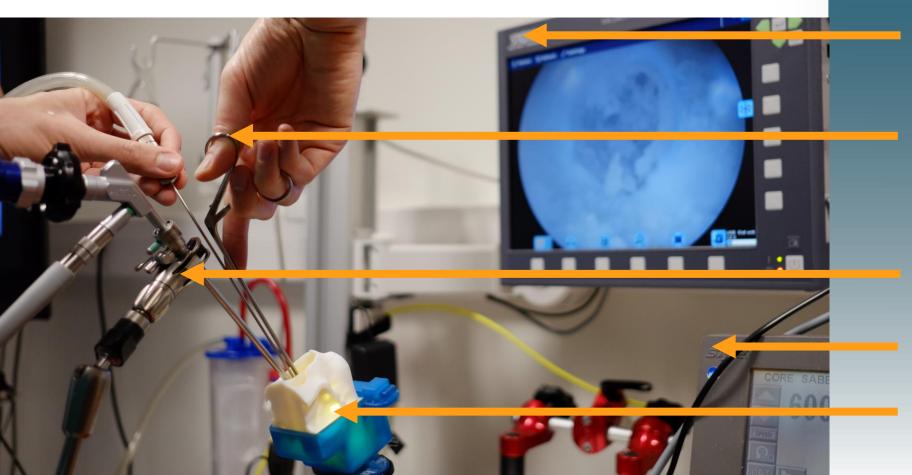

# Our Solutions BONE ED

<48h delivery Better emergency outcome

3D printed training simulators Best to date Surgeon training material

In house 3D printing platform

SURGEONS "SURGICAL TRAINING IS CRITICAL BUT EXPENSIVE AND LIMITED BY THE ETHICAL USE OF CADAVERS WITHOUT PATHOLOGIES"

# Surgical simulators

**BUCCO TRAIN** 

More than 80 different pathology. . . All Body parts by 2025