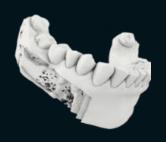

# Surgical simulators

**BUCCO TRAIN** 

More than 80 different pathology. . . All Body parts by 2025

### |*BUCCO-TRAIN* ≃ 680 k€ ARR '

42 031 Dentists – 4 000 Trainee/year

- 1 034 CMF surgeons 300 Trainee/year
- 7 681 Students/<u>year</u>

<u>170€ unit cost</u>

Current Market share : 110k€/y