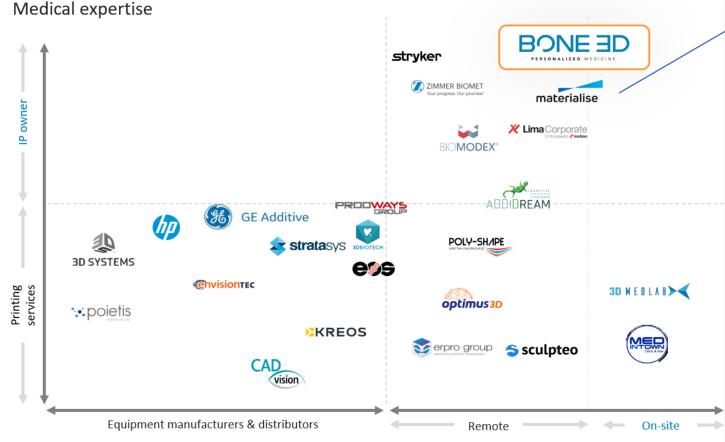

### **BONE 3D Competitive positionning**

materialise PERSONALIZED MEDICINE innovators you can count on unspecialized business 32M€ EBITDA Bad reputation for IP **Co-creation with** sharing surgeons, shared IP Hard focus on Specialized medical device provider softwares Agile quality system **Only** printing in Belgium – 5 week with small factory – 48h delivery time delivery time