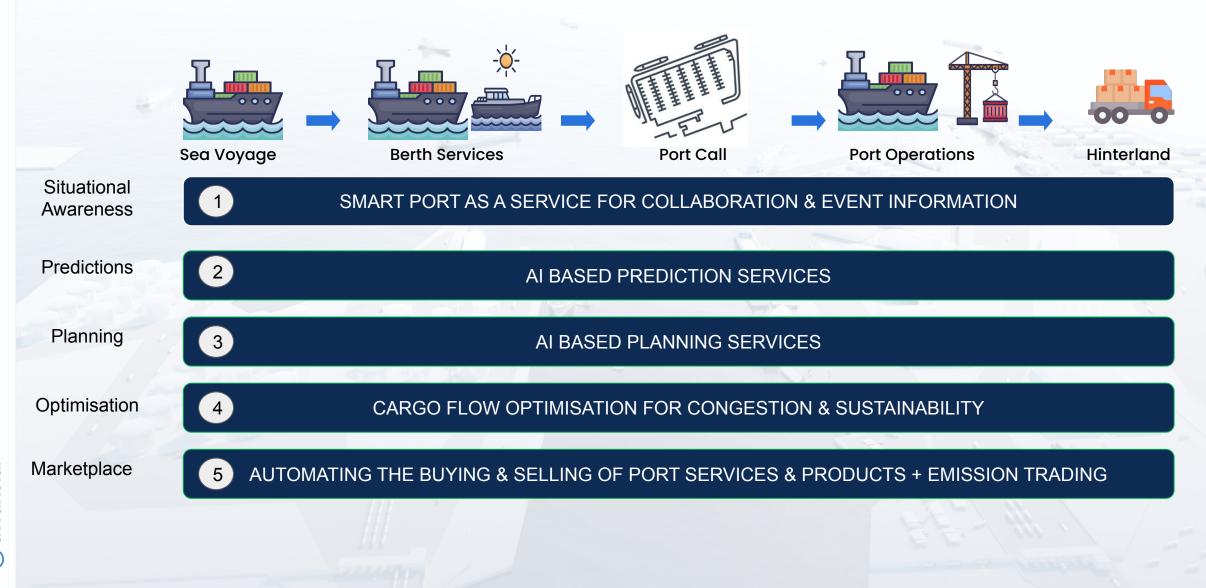

### **Decarbonisation of the Maritime Logistics**

Emission reduction & trading will be driven through Awake Platform, Interfaces & Optimisation services

### **Smart Port as a Service**

#### with AI based Prediction & Planning Services are already launched