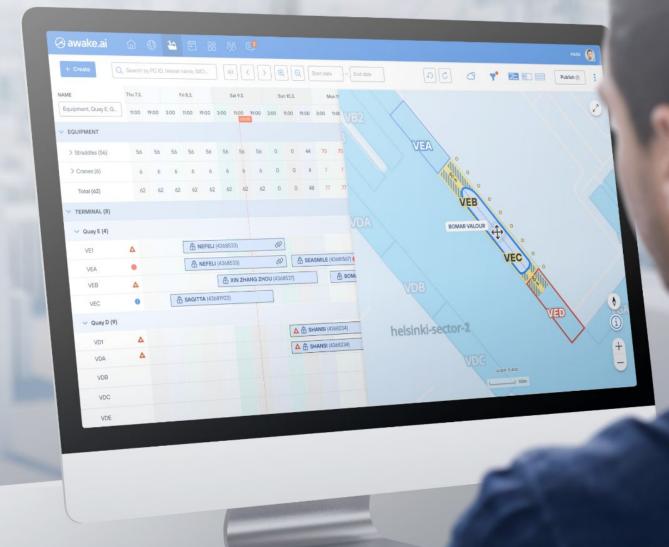

### **Smart Port as a Service**

#### with AI based Prediction & Planning Services are already launched