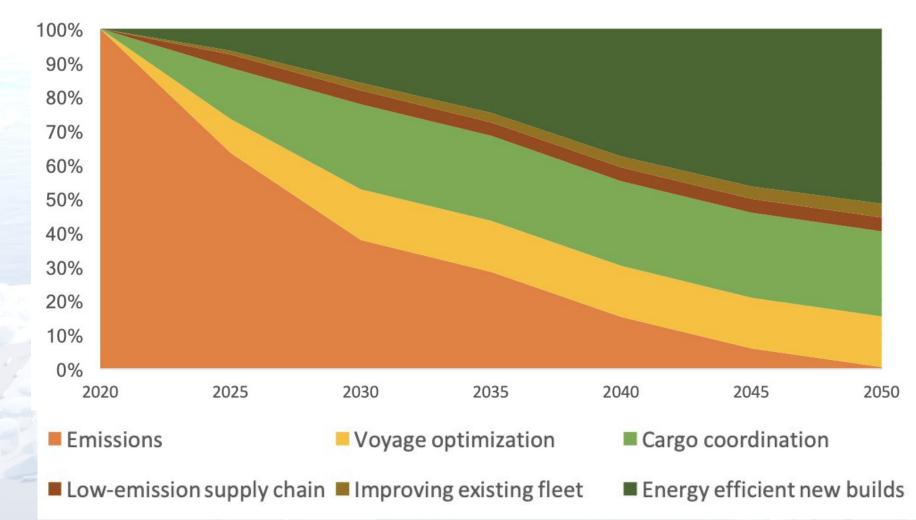

## Maritime Transport Emits 940M Tonnes of CO2 Annually

& is Responsible for 2,5% of Global GHG Emissions

Trajectory from emissions for shipping shows the industry must optimize the logistic chains, reduce of the cargo flow waste and have solutions for capacity utilization increase

## **Rapid Scaling Enables Quick Reduction in Emissions**

while being very profitable business