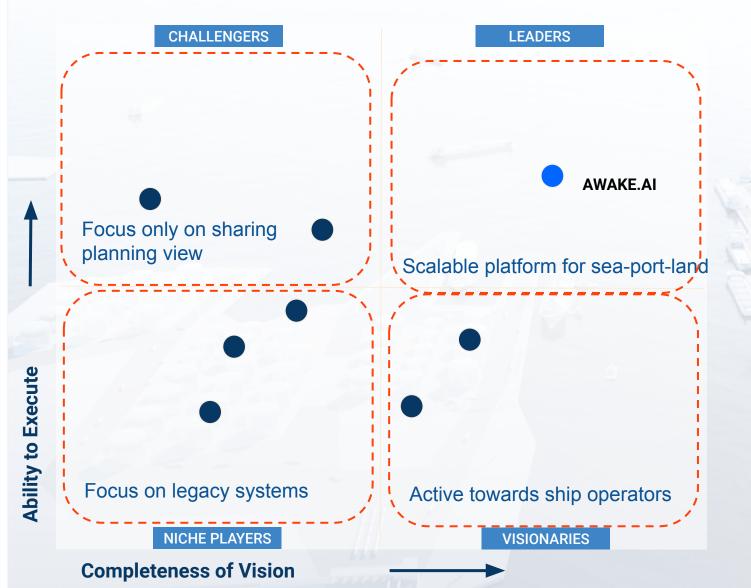

## **Competitor Magic Quadrant**

**Unique Selling Points:** 

- 1. AI/ML-DRIVEN MARINE SAAS IMPLEMENTED IN FEW WEEKS
- 2. GROWING SMART PORT ECOSYSTEM WITH NETWORK EFFECTS
- 3. OPTIMISATION PLATFORM FOR SEA-PORT-LAND
- 4. ONLY COMPANY WITH MULTIHOP PREDICTIONS, AUTOMATED RTA/RTD SERVICE & SMART PORT MARKETPLACE