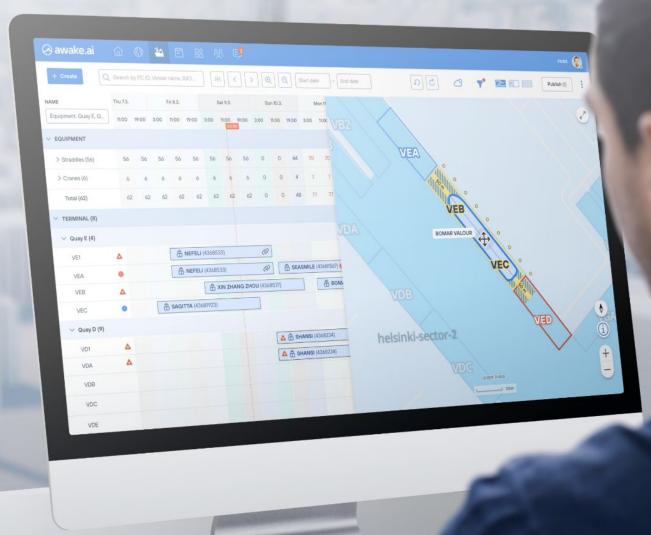

### **Smart Port as a Service**

#### with AI based Prediction & Planning Services are already launched