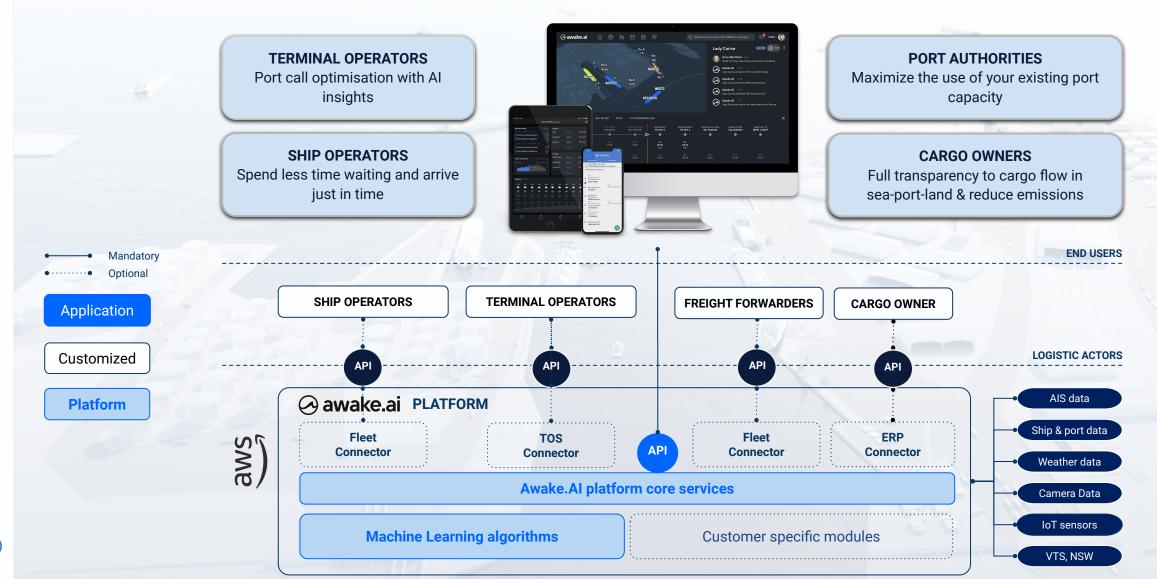

### **Decarbonisation of the Maritime Logistics**

Emission reduction & trading will be driven through Awake Platform, Interfaces & Optimisation services

### **Smart Port as a Service**

#### with AI based Prediction & Planning Services are already launched