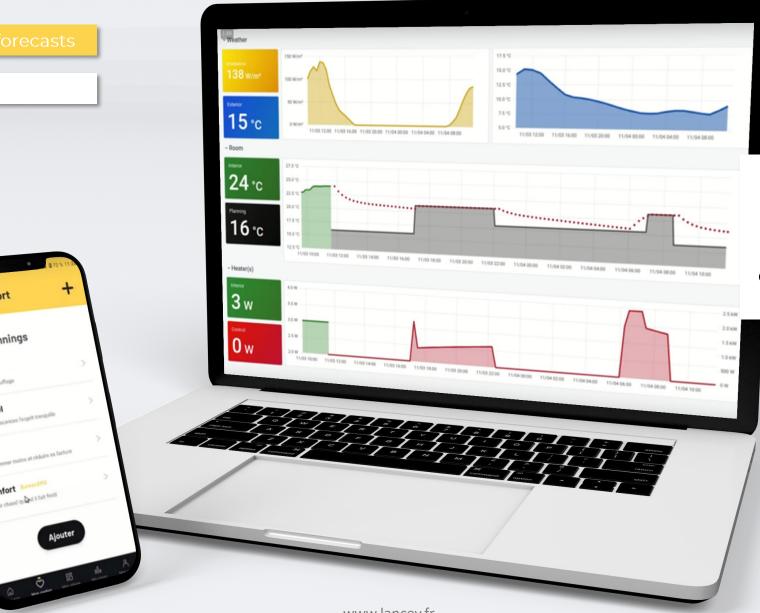

# A solution based on a state of the art energy management system (EMS)

#### An EMS working in Model Predictive Control

Mon confort

off

Nos plannings

crister in chain

Hors Gel

Confort

Friendly end-user app

## -35% of energy consumption

(average reduction observed with LANCEY equipment)