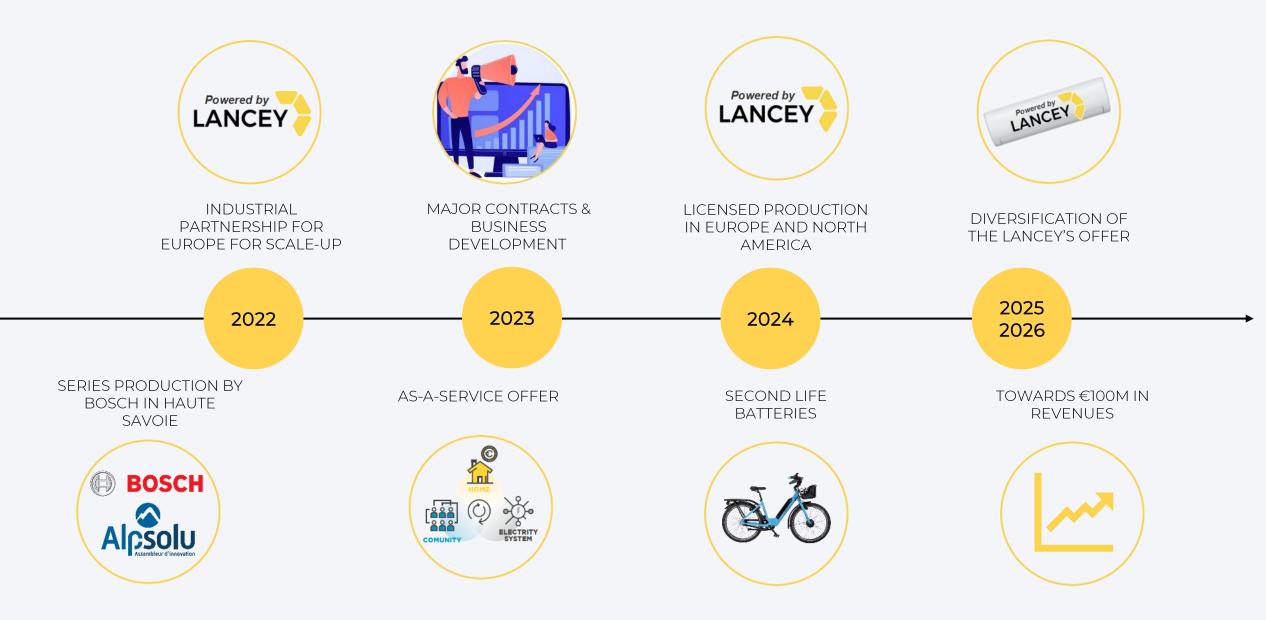

nt system (EMS)

#### An EMS working in Model Predictive Control

Mon confort

off

Nos plannings

crister in chain

Hors Gel

Confort

Friendly end-user app



## -35% of energy consumption

(average reduction observed with LANCEY equipment)



### LANCEY's Team : 35 people passionate about the energy transition





Our market : 150 million electric radiator worldwide



3,7 B€/year



In the Green Deal context where building renovation in the core concept to reach the CO2 emission reduction targets

80

www.lancey.fr

## 6 000 units pre-ordered through a strong distribution network





Towards a "as a service" business model

A new revenue structure based on the core bricks of LANCEY



## Series B into preparation to kickstart this offer

## An ambitious roadmap with strong partners