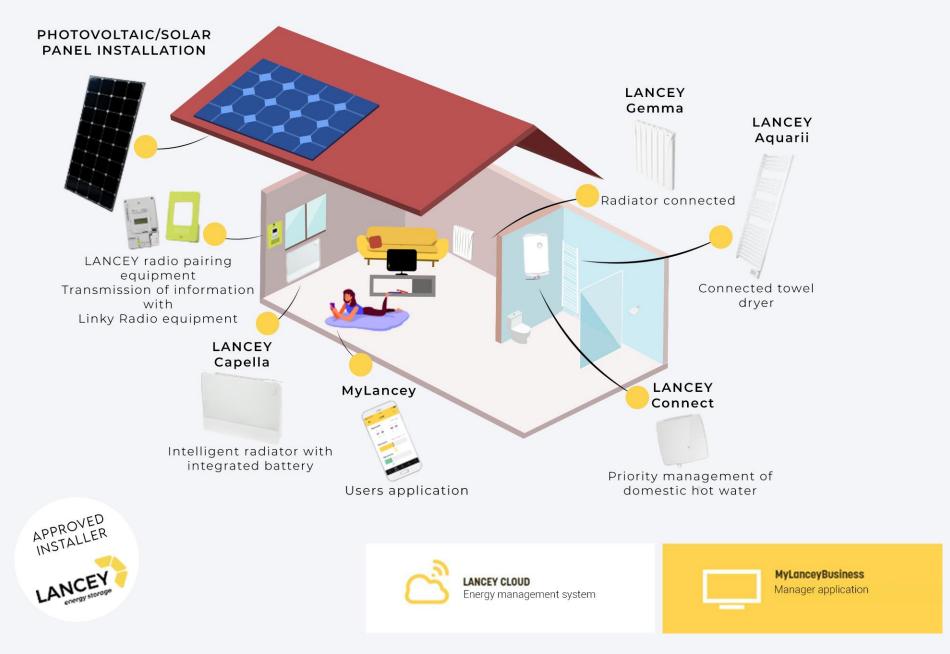

www.lancey.fr

Our solution : A complete bundle ready for selfconsumption

### A heating and energy storage solution

Easy to install, comfortable and economical

ELIGIBLE OFFER FOR THE SELF-CONSUMPTION BONUS