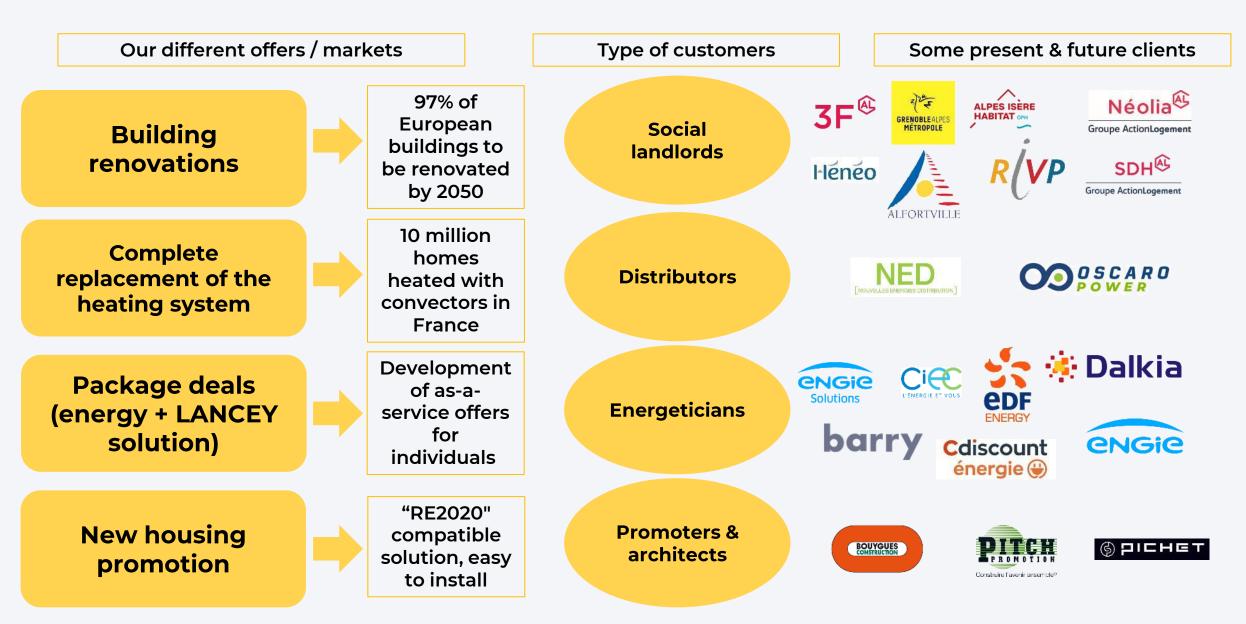

### LANCEY's Team : 35 people passionate about the energy transition

Our market : 150 million electric radiator worldwide

3,7 B€/year

In the Green Deal context where building renovation in the core concept to reach the CO2 emission reduction targets