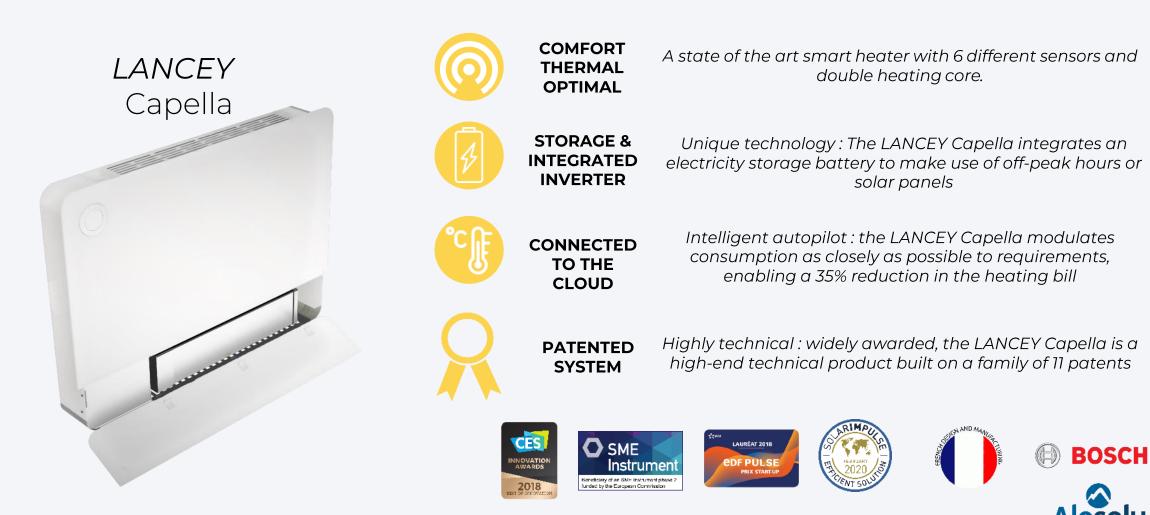

### A heating and energy storage solution

Easy to install, comfortable and economical

ELIGIBLE OFFER FOR THE SELF-CONSUMPTION BONUS

# A solution based on a state of the art energy management system (EMS)

#### An EMS working in Model Predictive Control

Mon confort

off

Nos plannings

crister in chain

Hors Gel

Confort

Friendly end-user app

## -35% of energy consumption

(average reduction observed with LANCEY equipment)