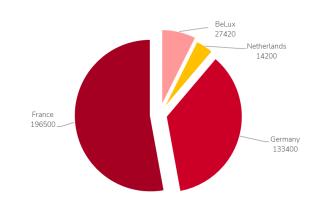

### INVINEO MARKET IS HUGE

• > 370,000 locations in 4 countries / 3 Hospitality Clusters