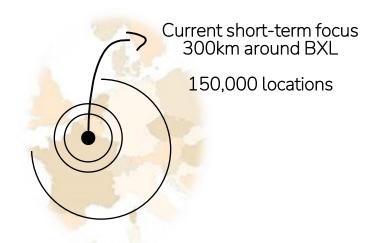

### INVINEO MARKET IS HUGE

• > 370,000 locations in 4 countries / 3 Hospitality Clusters

## **INVESTMENT THESIS**

- First confirm success @ regional level 300 km around Brussels
- Reach profit @ 650 Dispensers ('23) with Positive Ebitda & Gross Margin >60%
- Gather a network of 3,000 Dispensers ('26)
- Growing from a 15 to a 65 persons company
- Start International expansion