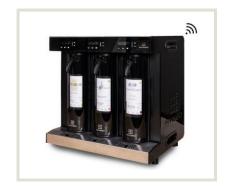

## INVINEO IS AN ALL IN ONE B2B SOLUTION

Invineo includes :

A carefully selected list of Quality Wines

Proposed in an Eco-responsible & reusable proprietary packaging

Served by a Smart & connected Easy-to-use & Gas-free Dispenser which chills each wine to ideal temperature and serves exact quantities

Supported by the most advanced IoT & P2P infrastructure solution for beverage service which Collects Data, Monitors Performance & On-line Maintenance