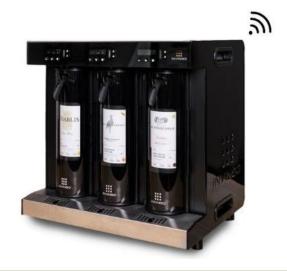

## INVINEO IS AN ALL IN ONE B2B SOLUTION

Invineo includes :

A carefully selected list of Quality Wines

Proposed in an Eco-responsible & reusable proprietary packaging

Served by a Smart & connected Easy-to-use & Gas-free Dispenser which chills each wine to ideal temperature and serves exact quantities

Supported by the most advanced IoT & P2P infrastructure solution for beverage service which Collects Data, Monitors Performance & On-line Maintenance