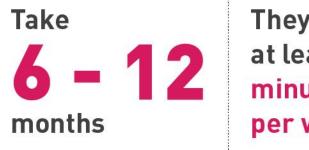

### **Current diagnostic/treatment clinical process**

Current clinical treatment solutions: Outputs take subjective measurements and have low accuracy

They require at least one 60 minute session per week