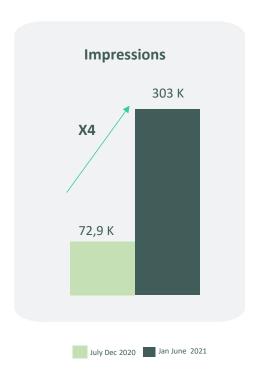

# DrawMeAGarden An increasing SEO strategy

- Our SEO strategy becomes efficient as of February 2021 thanks to site structure clean up, strategic keywords identified, relevant content for these keywords (1 blog article per week)
- Our average position reached 19,5 vs 33,5 over JD2020