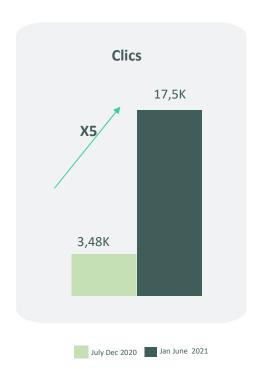

# DrawMeAGarden An increasing SEO strategy

- Our SEO strategy becomes efficient as of February 2021 thanks to site structure clean up, strategic keywords identified, relevant content for these keywords (1 blog article per week)
- Our average position reached 19,5 vs 33,5 over JD2020