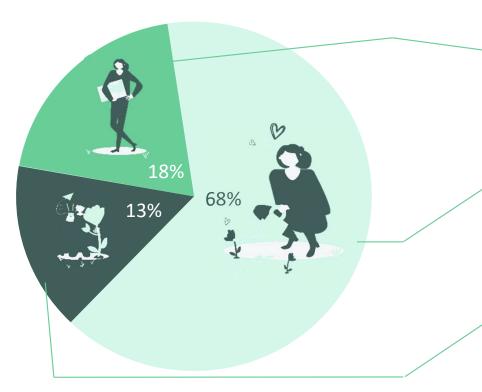

#### Current market

Out of 127 M households (HH) with garden, 30% take care of it

Sources: Passport. Euromonitor International June 2016 & 2018 | Gardening in Europe / New Home & garden; Statista.com; Kantar 2019

Not interested in

garden solutions