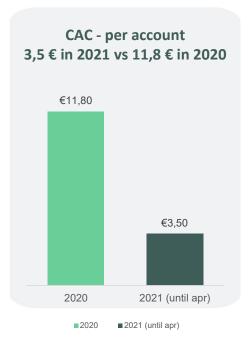

## > DrawMeAGarden Capital increase in July/Oct 2021

2,3 M€

**CAPITAL** INCREASE 500 k€ Long term (already secured with our banks) 300 k€

3 years investment & needs splitted in 2 fundraisings (EIC, growth & value)