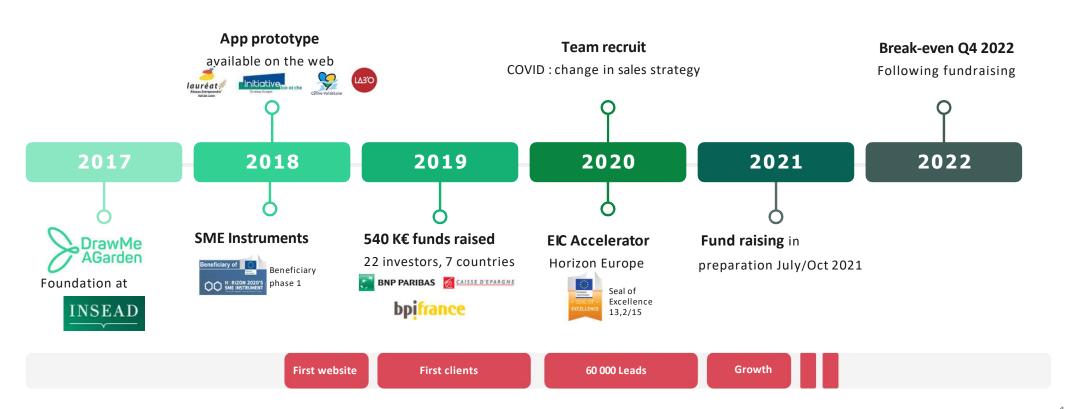

# DrawMeAGarden Our path to growth

Raised 540 K€ in Sept 2019
European Seal of Excellence in Nov 2020
Supported by Regional, National and European entities