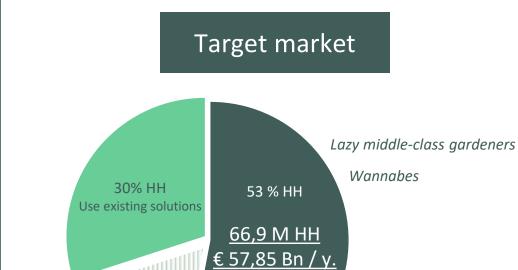

#### Current market

Out of 127 M households (HH) with garden, 30% take care of it

Sources: Passport. Euromonitor International June 2016 & 2018 | Gardening in Europe / New Home & garden; Statista.com; Kantar 2019