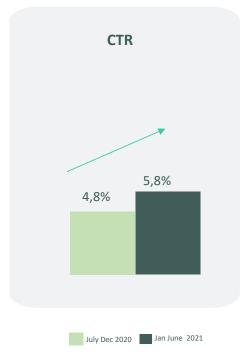

# DrawMeAGarden An increasing SEO strategy

- Our SEO strategy becomes efficient as of February 2021 thanks to site structure clean up, strategic keywords identified, relevant content for these keywords (1 blog article per week)
- Our average position reached 19,5 vs 33,5 over JD2020