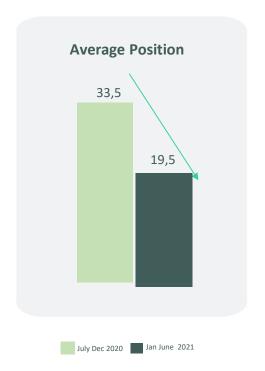

# DrawMeAGarden An increasing SEO strategy

- Our SEO strategy becomes efficient as of February 2021 thanks to site structure clean up, strategic keywords identified, relevant content for these keywords (1 blog article per week)
- Our average position reached 19,5 vs 33,5 over JD2020