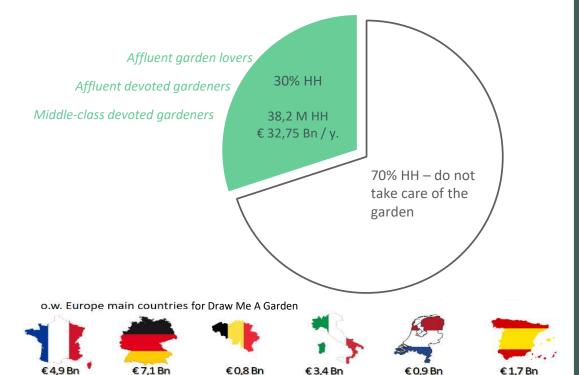

#### Current market

Out of 127 M households (HH) with garden, 30% take care of it

Sources: Passport. Euromonitor International June 2016 & 2018 | Gardening in Europe / New Home & garden; Statista.com; Kantar 2019