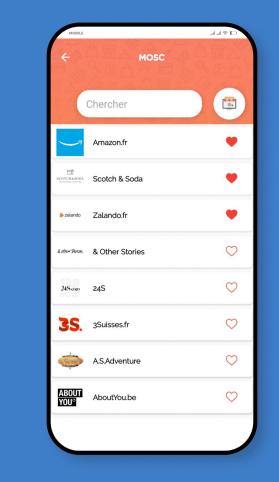

## B2C - APP MOSC

**Compare prices and online stores** 

Get active coupons & deals

#### **Track price history**

Suggest new online stores