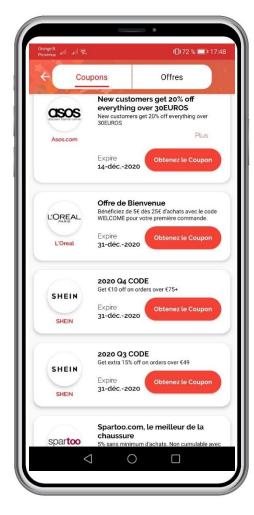

## B2C - APP MOSC

**Compare prices and online stores** 

Get active coupons & deals