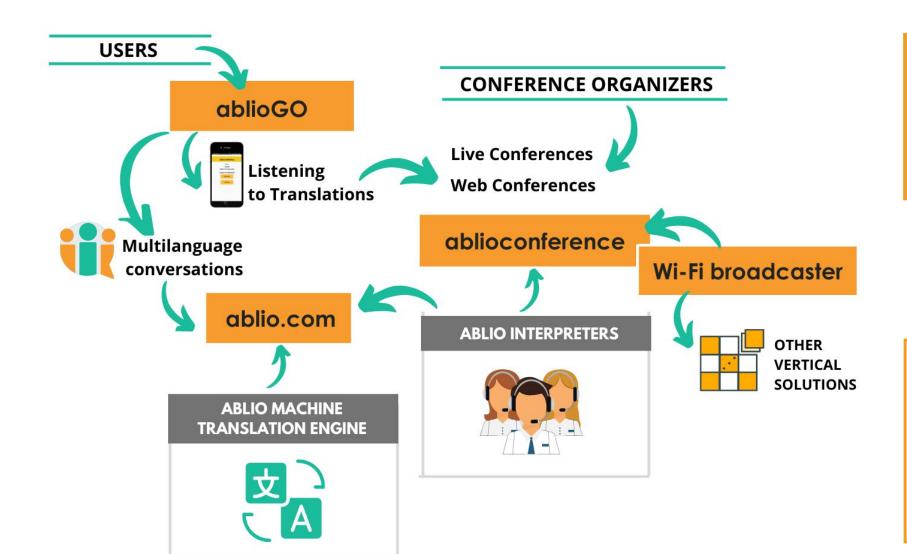

# ablio

### ablioconference

# Wi-Fi Broadcaster

Integrated cloud-based telecommunication platform

Multiple service options available through personal service dashboards

> From any language into any language

Complete control of the entire service flow

It can operate in cloud and in local mode

It doesn't rely upon existing Wi-Fi Networks

**Digital contents** delivering to audience's own mobile devices

**Optimized Wi-Fi network** installation and use

It works with standard network devices