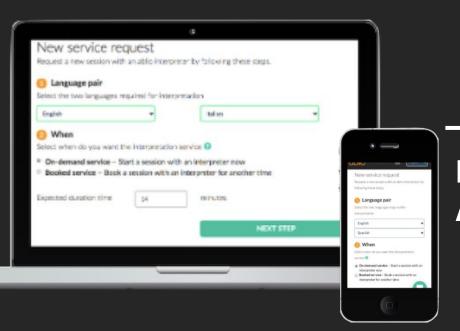

# ablio.com

service platform for remote live interpreting of conversations

### **KEY FEATURES**

- By phone, PC or mobile devices
- On-demand or book it at later time
- Pay-per-minute
- Multiple language pairs
- Corporate accounts

**NO MORE NEED OF ON-SITE INTERPRETERS** 

- BUSINESS CALLS
- FACE-TO-FACE MEETINGS
- VIDEO/AUDIO CONFERENCES