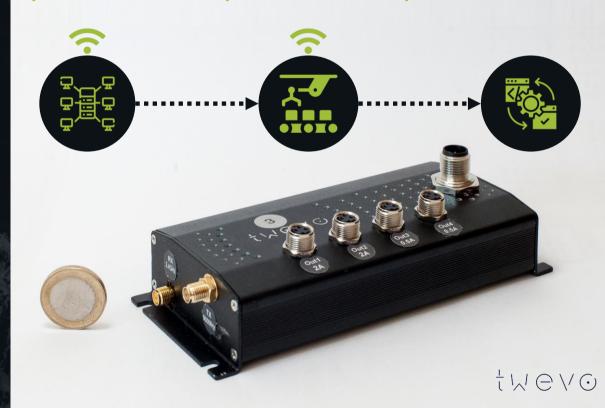

agile & flexible manufacturing

Step 1 Plug a Master to the industrial network Step 2 Attach the Client to the mobile elements Step 3 Configure wireless links and services