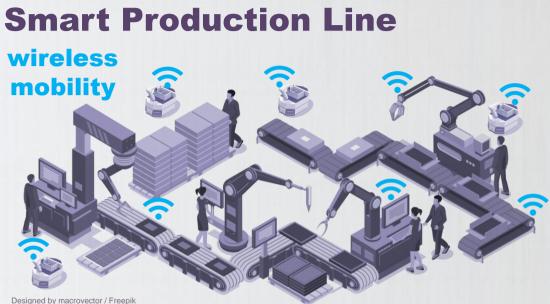

agile & flexible manufacturing

Step 1 Plug a Master to the industrial network Step 2 Attach the Client to the mobile elements Step 3 Configure wireless links and services