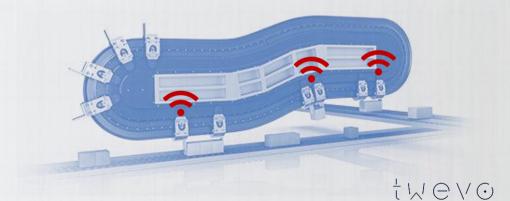

agile & flexible manufacturing

Step 1 Plug a Master to the industrial network Step 2 Attach the Client to the mobile elements Step 3 Configure wireless links and services