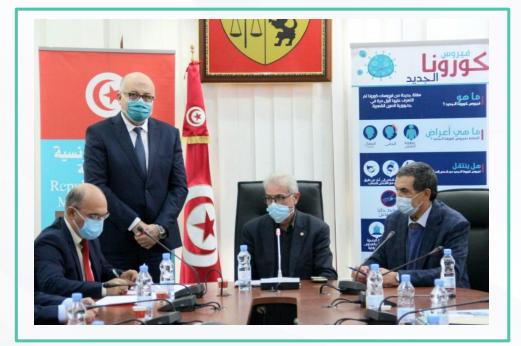

### Ministry of Health of Tunisia

🚯 🔮 🔳 💖 🚺

**Teleconsultations COVID** 

# tobba.tn Ministry of Health Teleconsultations COVID