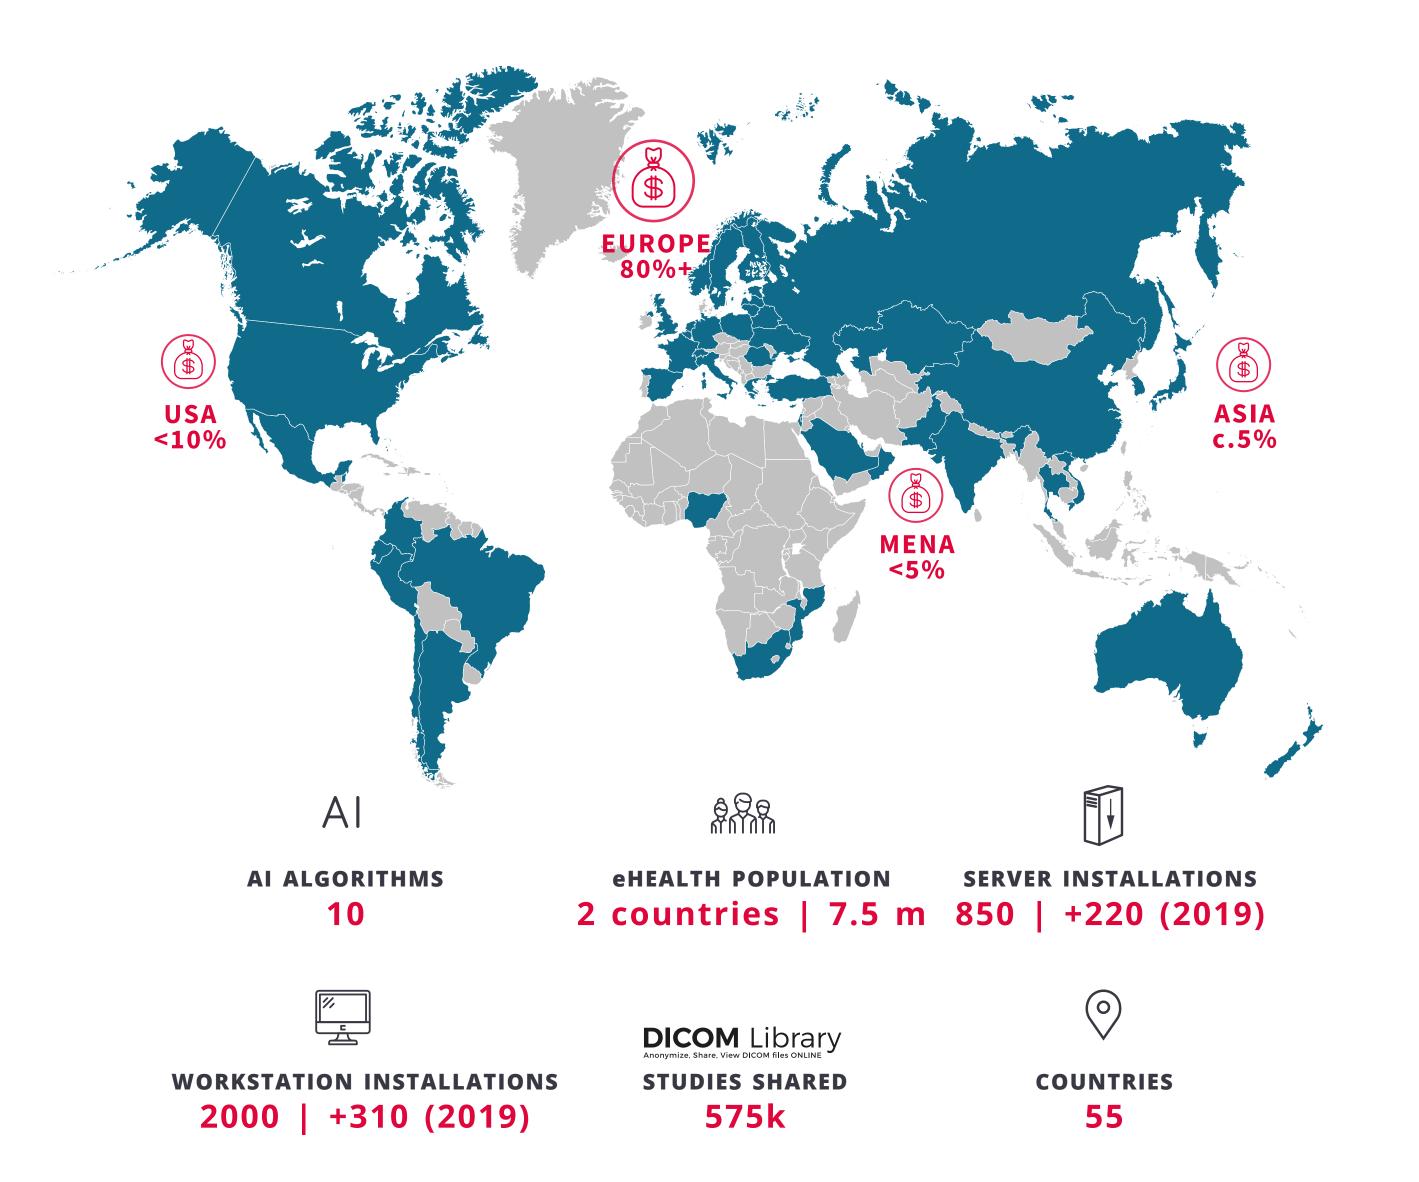

## MARKET COVERAGE IN THE LAST 3 YEARS

SOFTNETA WAS RECOGNIZED AS ONE OF THE TOP GLOBAL PLAYERS

GLOBAL RADIOLOGY INFORMATION SYSTEMS MARKET FOR 2018-2025

source: www.honestversion.com

ULTRASOUND IMAGE ANALYSIS SOFTWARE MARKET 2025 ANALYSIS

source: www.theinsightpartners.com

AMONG GLOBAL BRANDS AS SIEMENS, PHILLIPS, FUJIFILM, GE, IBM AND OTHERS