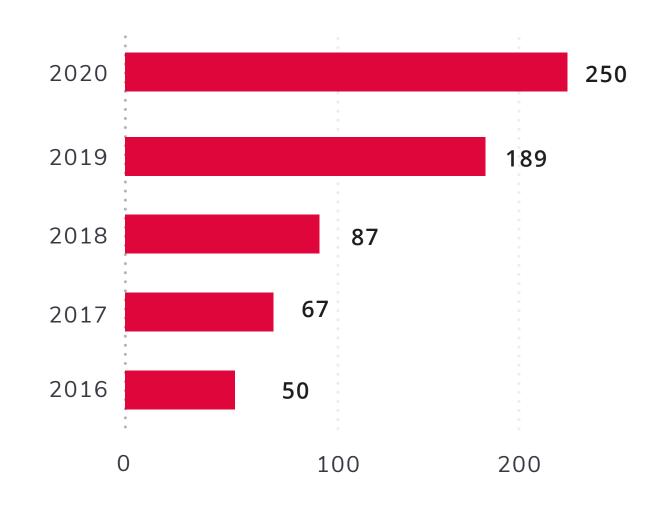

#### **CLIENT REVENUE BY CLIENT** SIZE, 2016-2019

- ENTERPRISES (>50m)
- MEDIUM COMPANIES (€10m €50m)
- SMALL AND MICRO COMPANIES (<€2m €10m)