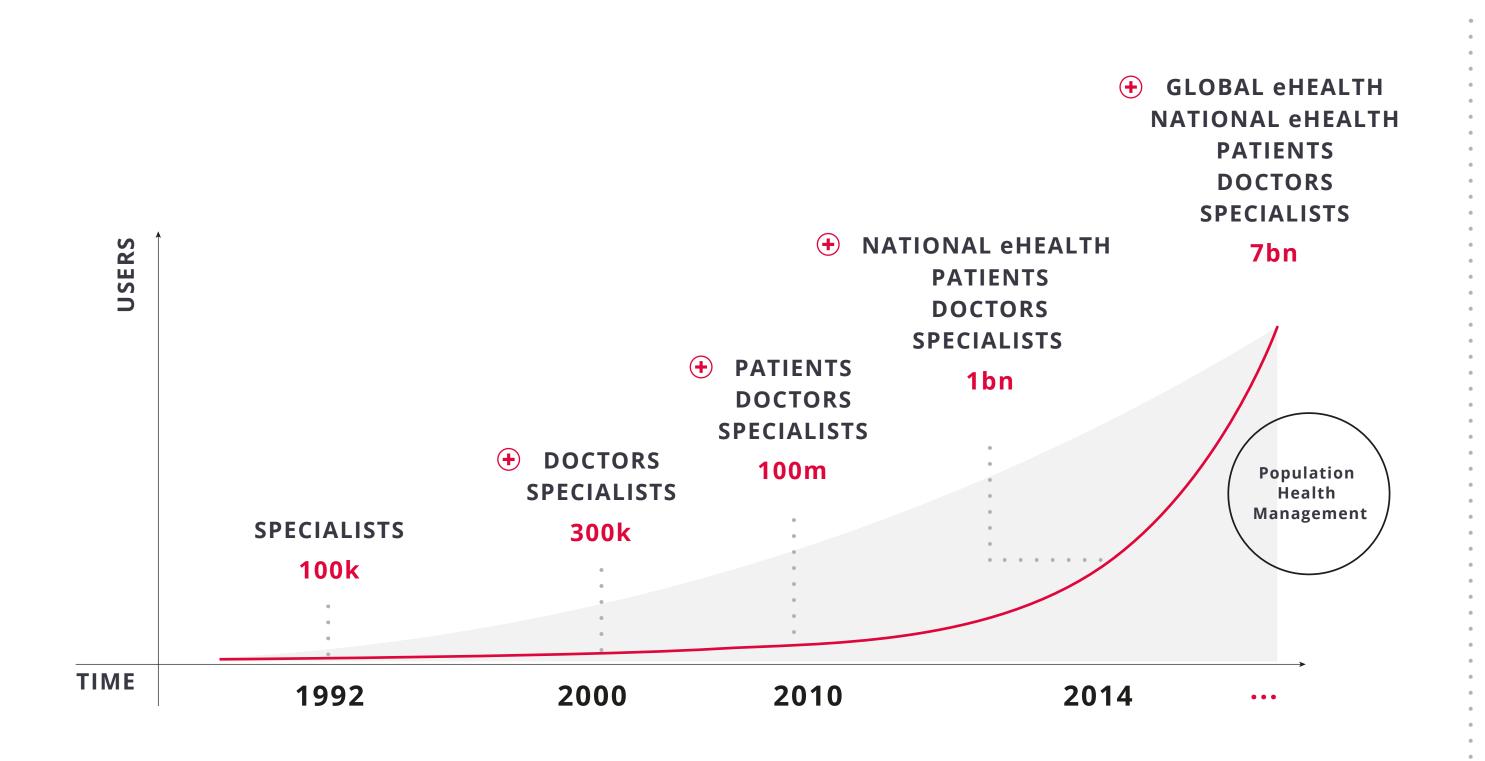

## SOFTNETA OPPORTUNITY GROWS WITH THE USAGE

**ACCESS** FROM ANYWHERE AND FROM ANY DEVICE BY DIFFERENT **GROUPS**: PATIENTS, CLINICIANS, INSURANCE, ETC

CHALLENGES ARISE IN THE DEMAND AND ACCESS FOR DATA AND INTEROPERABILITY