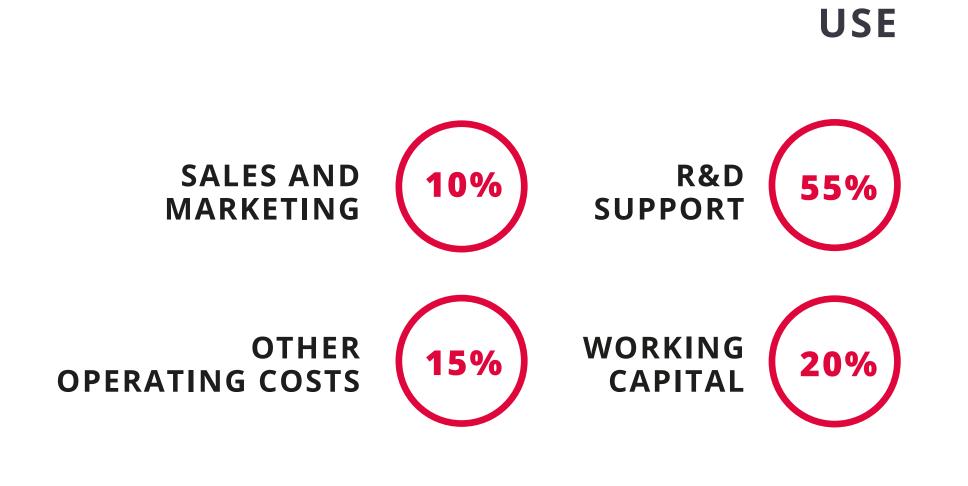

## SEEKING €3.5m FOR GROWTH

#### BY 2024

| TOTAL                                                        | 2,206                   | 66.0m                                 |         |        |         |
|--------------------------------------------------------------|-------------------------|---------------------------------------|---------|--------|---------|
| MICRO COMPANIES SMALL COMPANIES MEDIUM COMPANIES ENTERPRISES | 2,130<br>47<br>15<br>14 | €9.6 m<br>€6.2 m<br>€5.2 m<br>€45.0 m |         |        |         |
|                                                              |                         |                                       | SEGMENT | NUMBER | REVENUE |