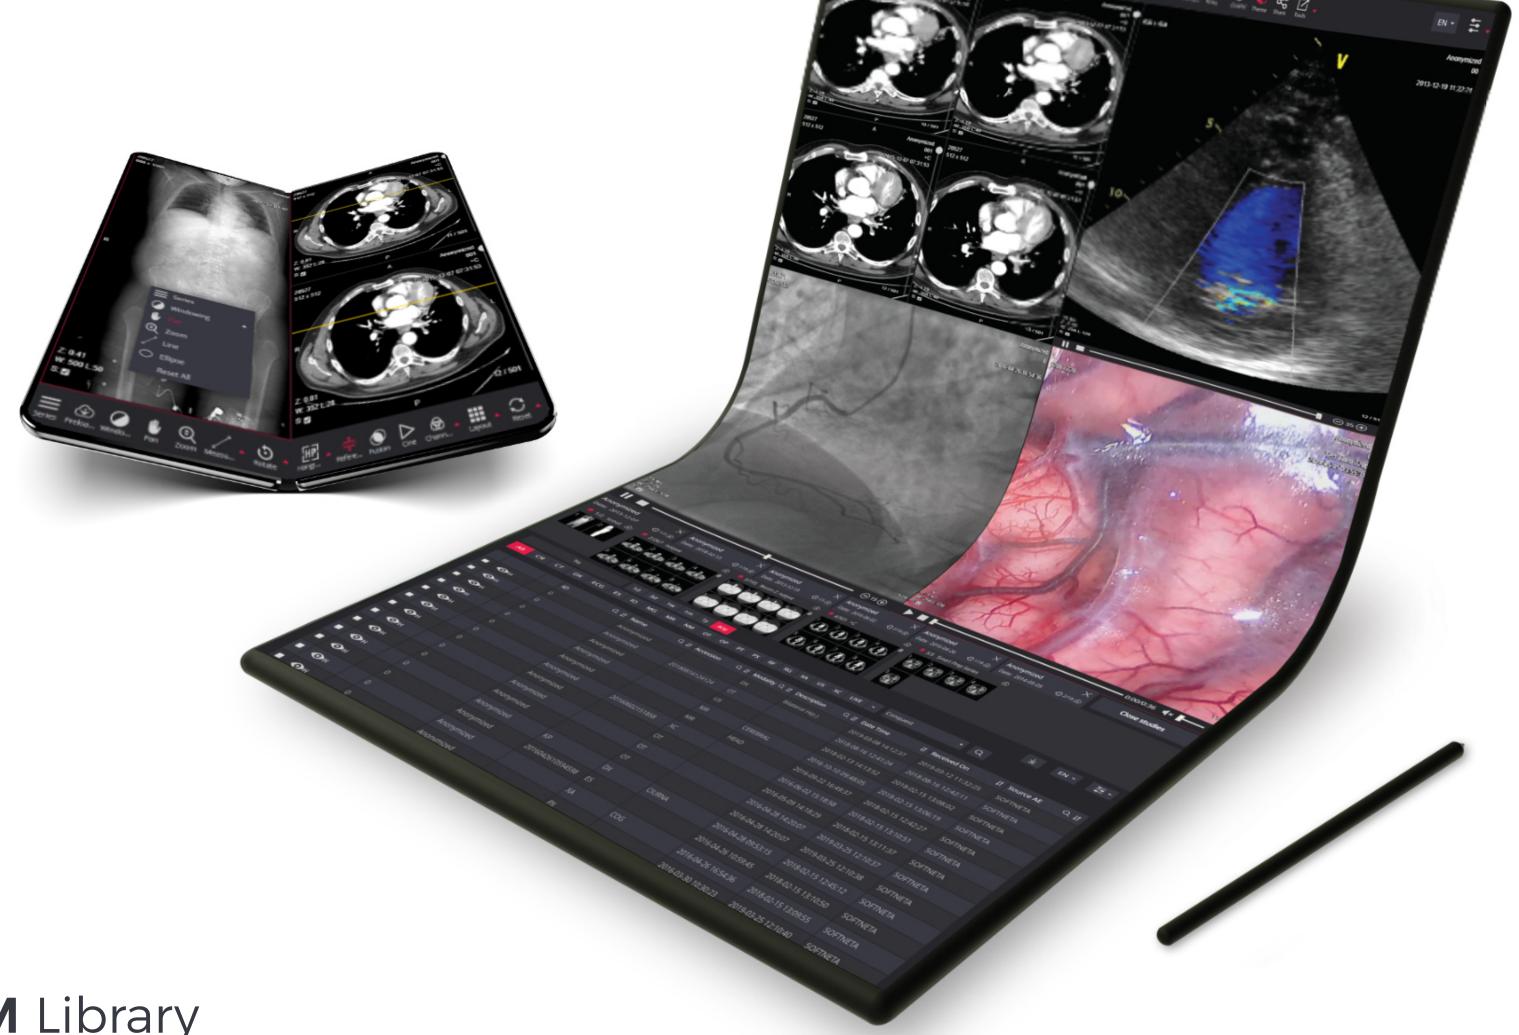

#### VISUALIZATION AND INTERACTION

- Modern last-gen HTML5 thin client
- Streaming technology / WebGL rendering
- FDA and CE certified
- End user GPU (WebGL technology)
- Any device (Windows, Mac, iOs, Android, Linux)

Radiology, Cardiology, Ophthalmology, others #vendor-neutral, #zero-footprint, #web-based, #client-side-rendering, #multi-language #bandwidth-independent

#### ACCESS FROM ANYWHERE AND ANY DEVICE