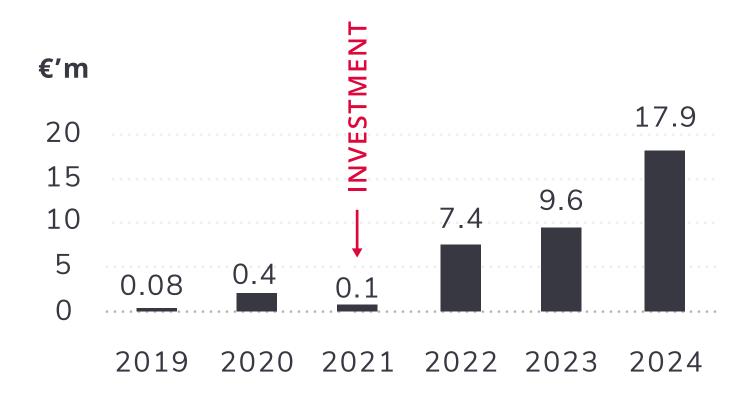

E TO THIN CLIENT SOFTWARE SOLUTIONS FUNNEL OF PROJECTS TO EXECUTE **GROWTH** DRIVEN COMPANY

## SEEKING €3.5m FOR GROWTH





#### BY 2024

| TOTAL                                                        | 2,206                   | 66.0m                                 |         |        |         |
|--------------------------------------------------------------|-------------------------|---------------------------------------|---------|--------|---------|
| MICRO COMPANIES SMALL COMPANIES MEDIUM COMPANIES ENTERPRISES | 2,130<br>47<br>15<br>14 | €9.6 m<br>€6.2 m<br>€5.2 m<br>€45.0 m |         |        |         |
|                                                              |                         |                                       | SEGMENT | NUMBER | REVENUE |

#### **CASHFLOW**





# medDream by Softneta Company

## **VYTAUTAS BAUBLYS**

Co-Founder & CEO

#### **Contacts:**

vb@softneta.com +370 618 00552

www.softneta.com