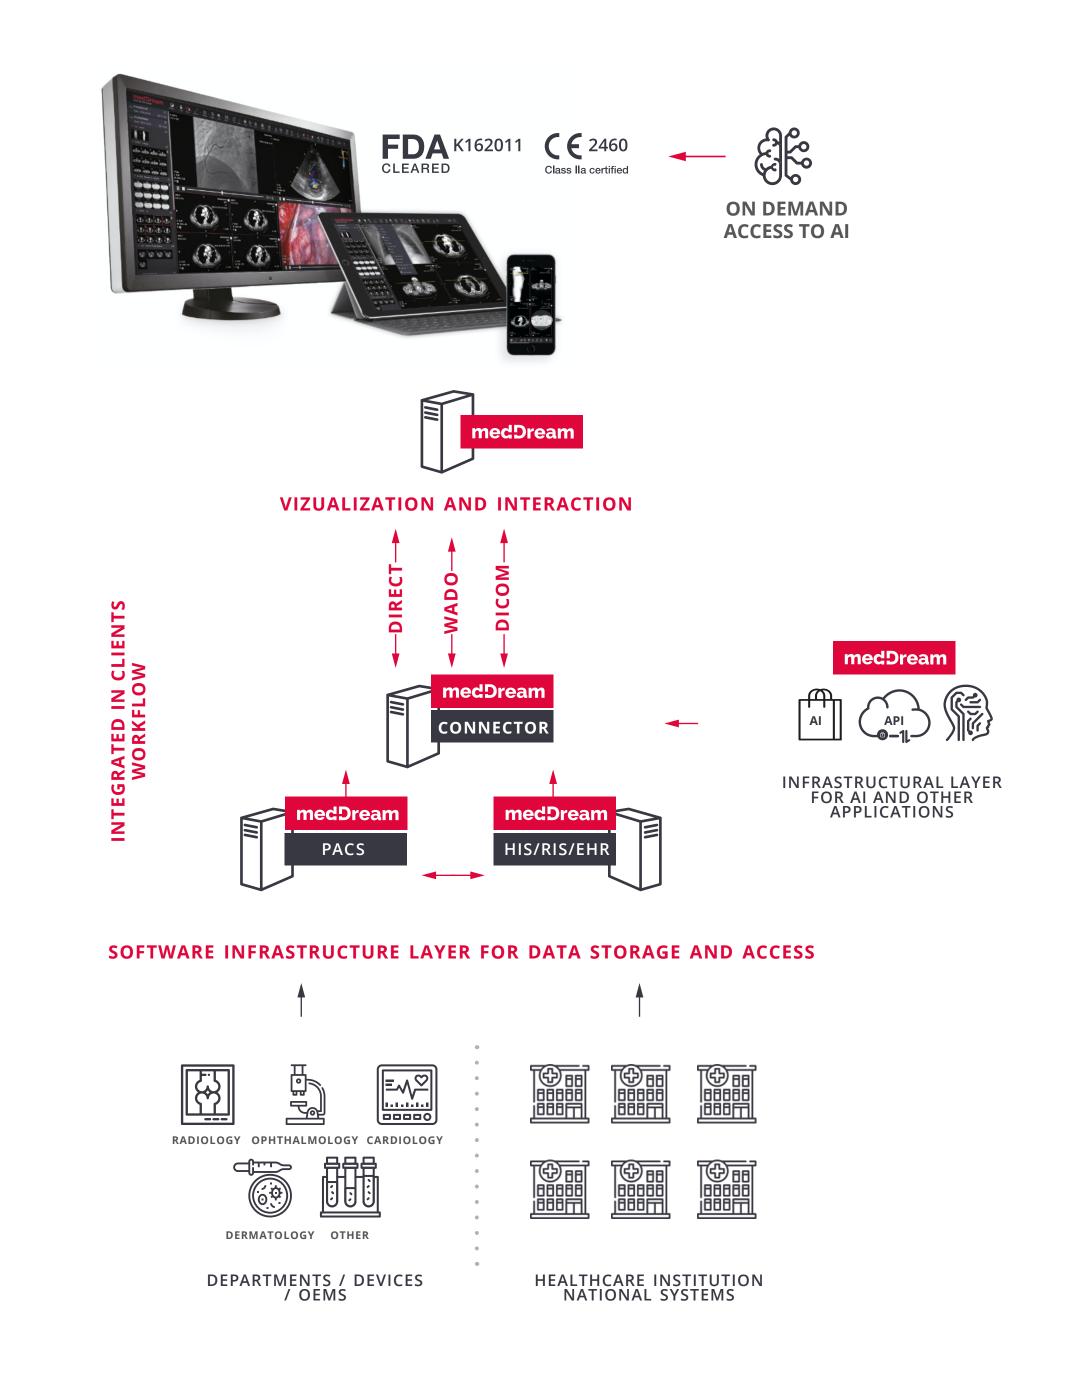

#### VISUALIZATION AND INTERACTION

- Modern last-gen HTML5 thin client
- Streaming technology / WebGL rendering
- FDA and CE certified
- End user GPU (WebGL technology)
- Any device (Windows, Mac, iOs, Android, Linux)

#### **IMAGING DATA** INTEROPERABILITY

- Connectivity between different HIS / RIS / EMR and e-health systems
- Scalable access for wide spectrum of medical professionals
- Supporting all infrastructures and bandwidths
- Custom integration plan with standard products
- Open-source friendly
- Samsung Health, Google Cloud / Health, AWS

#### **OPEN PLATFORM TO AI**

- Connect, support and interact with third-party algorithms / machines
- Algorithm-to-human and human-to-algorithm coupled communication
- Access to Al to MedDream user base via established infrastructure
- Direct and on-demand benefits of AI to users of MedDream

#### MEDICAL SOFTWARE VENDORS

- Hospital Information Systems
- National eHealth Systems
- Radiology Information System
- Telemedicine / Collaboration PACS
- Technology Solutions / System integrators

#### **MEDICAL HARDWARE VENDORS**

- Radiology
- Ophthalmology
- Cardiology
- Cloud / Storage