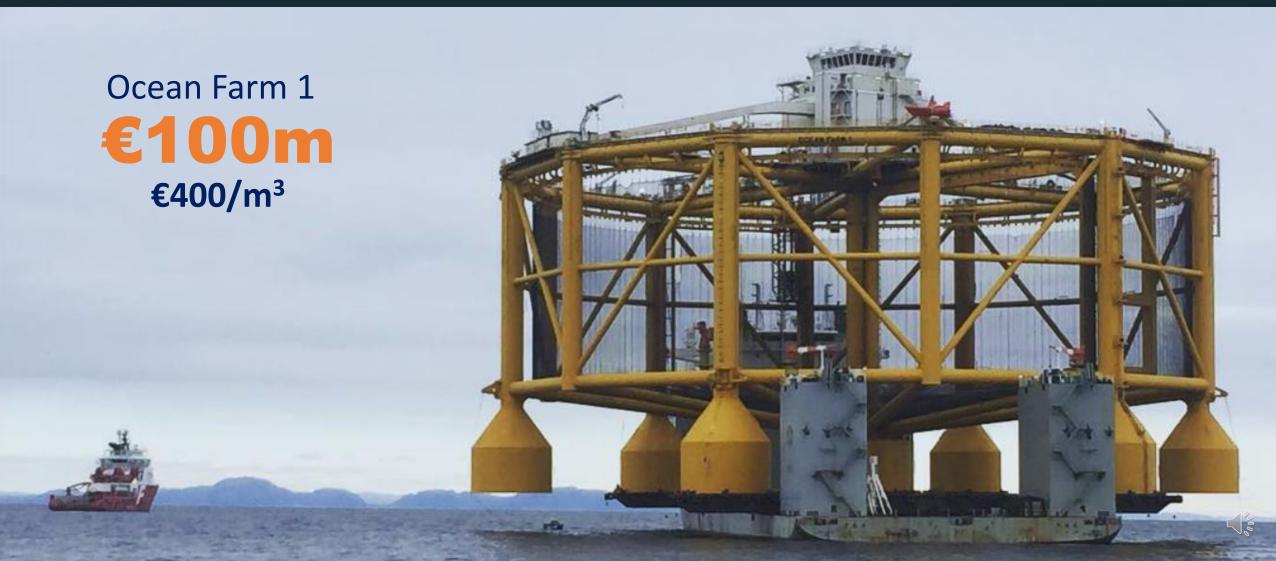

### EMERGING OFFSHORE FARM SYSTEMS

### VALIDATION & SCALABILITY

Cost (per 250,000 m³ capacity)

Conventional Emerging Offshore Impact-9
<€5m ~ €100m €7m