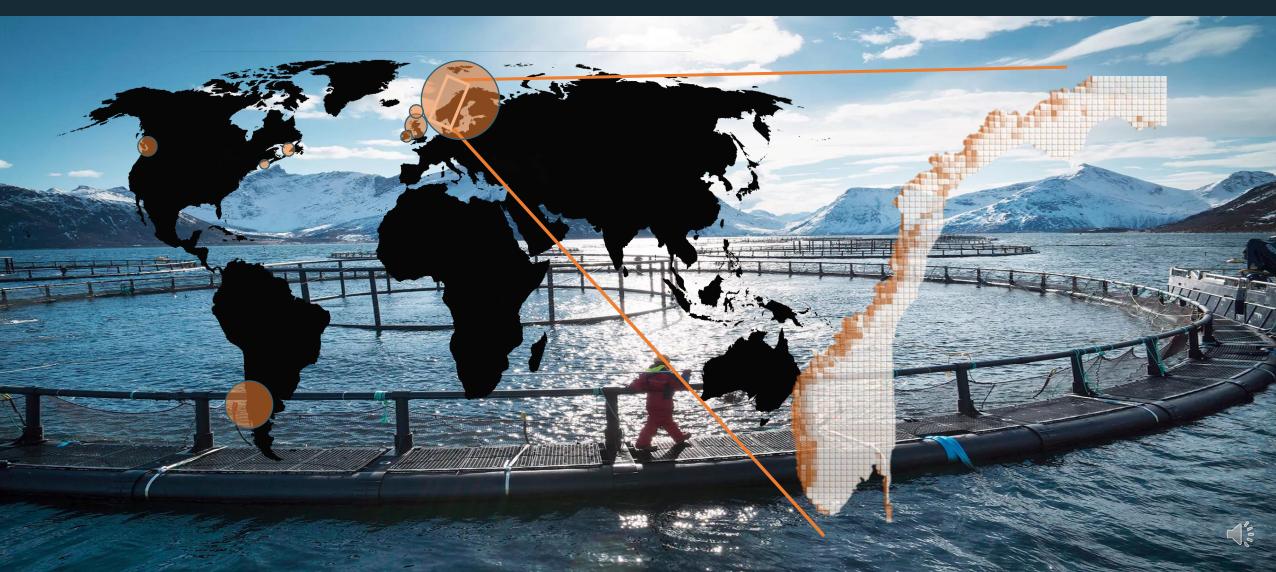

## INSHORE AT FULL CAPACITY





## CONVENTIONAL INSHORE FARM SYSTEMS





### EMERGING OFFSHORE FARM SYSTEMS





## OUR NOVEL APPROACH



- Disease Resistance
- Security of Stock

- Safe Operations
- Visual Impact





### VALIDATION & SCALABILITY



Cost (per 250,000 m³ capacity)

Conventional Emerging Offshore Impact-9
<€5m ~ €100m €7m





## MARKET POTENTIAL





#### PROJECT MOBILISATION

#### **Sea Trial Demonstrator:**

Phase 1: € 700k Design

Phase 2: € 3.0m Build, Deploy, Operate with Customer









#### Team, Expertise and Experience:









#### STRENGTH IN FLEXIBILITY



Affordable Survivability

• Operational Innovations

Renewed Production Growth

Impact-9 Limited | Dublin | Ireland www.impact-9.com | info@impact-9.com



#### SUPPORTING SLIDES

Impact-9 Limited | Dublin | Ireland www.impact-9.com