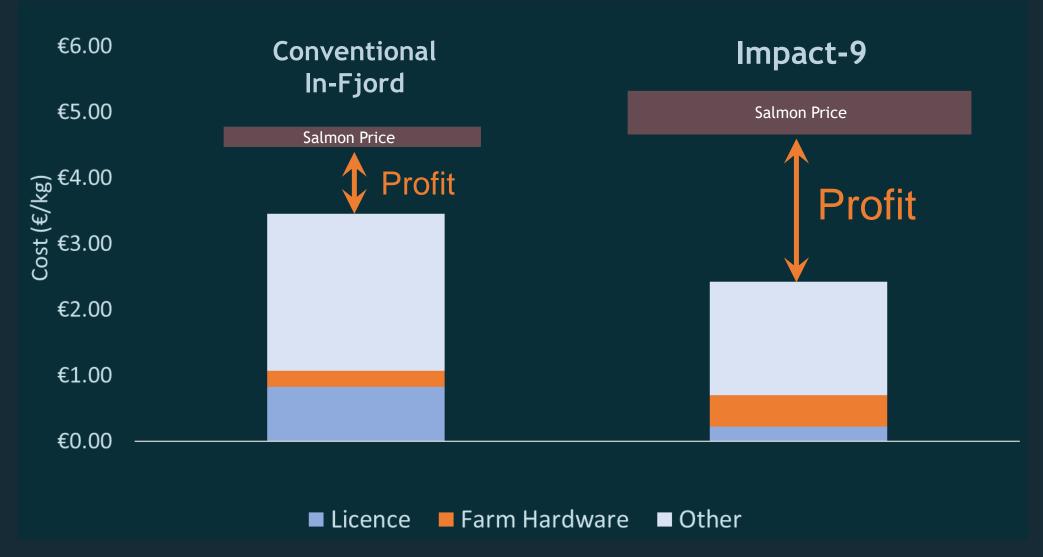

## INSHORE AT FULL CAPACITY





## CONVENTIONAL INSHORE FARM SYSTEMS





### EMERGING OFFSHORE FARM SYSTEMS





## OUR NOVEL APPROACH



- Disease Resistance
- Security of Stock

- Safe Operations
- Visual Impact





### VALIDATION & SCALABILITY



Cost (per 250,000 m³ capacity)

Conventional Emerging Offshore Impact-9
<€5m ~ €100m €7m





## MARKET POTENTIAL





#### PROJECT MOBILISATION

#### **Sea Trial Demonstrator:**

Phase 1: € 700k Design

Phase 2: € 3.0m Build, Deploy, Operate with Customer









#### Team, Expertise and Experience:









#### STRENGTH IN FLEXIBILITY



Affordable Survivability

• Operational Innovations

Renewed Production Growth

Impact-9 Limited | Dublin | Ireland www.impact-9.com | info@impact-9.com



#### SUPPORTING SLIDES

Impact-9 Limited | Dublin | Ireland www.impact-9.com | info@impact-9.com



#### Scotland

Tender for £300k design project.



#### **Ireland**

Grant application c.€400k tests.



First Farm?





# COMPETITOR ANALYSIS



1. New Offshore Entrants

3. Substitution: Closed / Onshore RAS



## FINANCIAL PROJECTIONS





## OFFSHORE: FLEXIBLE OR RIGID PENS?





## SEASTRUT - THE MARINE "TEN