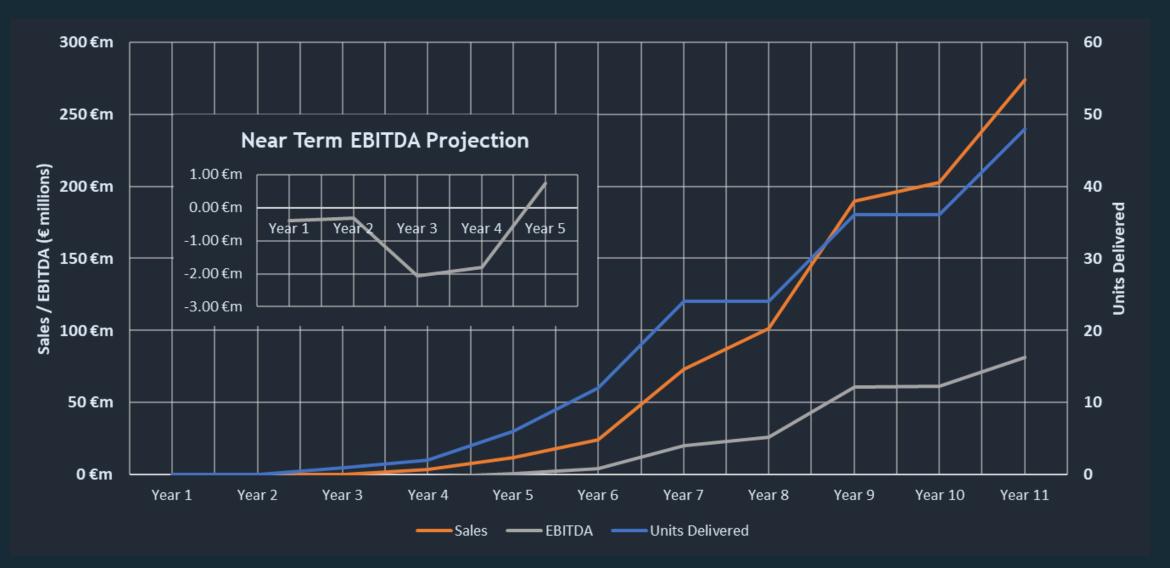

onal Emerging Offshore Impact-9
<€5m ~ €100m €7m





## MARKET POTENTIAL





#### PROJECT MOBILISATION

#### **Sea Trial Demonstrator:**

Phase 1: € 700k Design

Phase 2: € 3.0m Build, Deploy, Operate with Customer









#### Team, Expertise and Experience:









#### STRENGTH IN FLEXIBILITY



Affordable Survivability

• Operational Innovations

Renewed Production Growth

Impact-9 Limited | Dublin | Ireland www.impact-9.com | info@impact-9.com



#### SUPPORTING SLIDES

Impact-9 Limited | Dublin | Ireland www.impact-9.com | info@impact-9.com



#### Scotland

Tender for £300k design project.



#### **Ireland**

Grant application c.€400k tests.



First Farm?





# COMPETITOR ANALYSIS



1. New Offshore Entrants

3. Substitution: Closed / Onshore RAS



## FINANCIAL PROJECTIONS





## OFFSHORE: FLEXIBLE OR RIGID PENS?





## SEASTRUT - THE MARINE "TENT POLE"





Courtesy Yokahama Rubber Company

- A "Building Block" technology
- Inflatable, Submersible & Collapsible
- Variable buoyancy control (including sinker function)
- **Existing Supply Chain (Marine** hoses and Dredging)



## OUR NOVEL APPROACH



- Disease Resistance
- Security of Stock

- Safe Operations
- Visual Impact