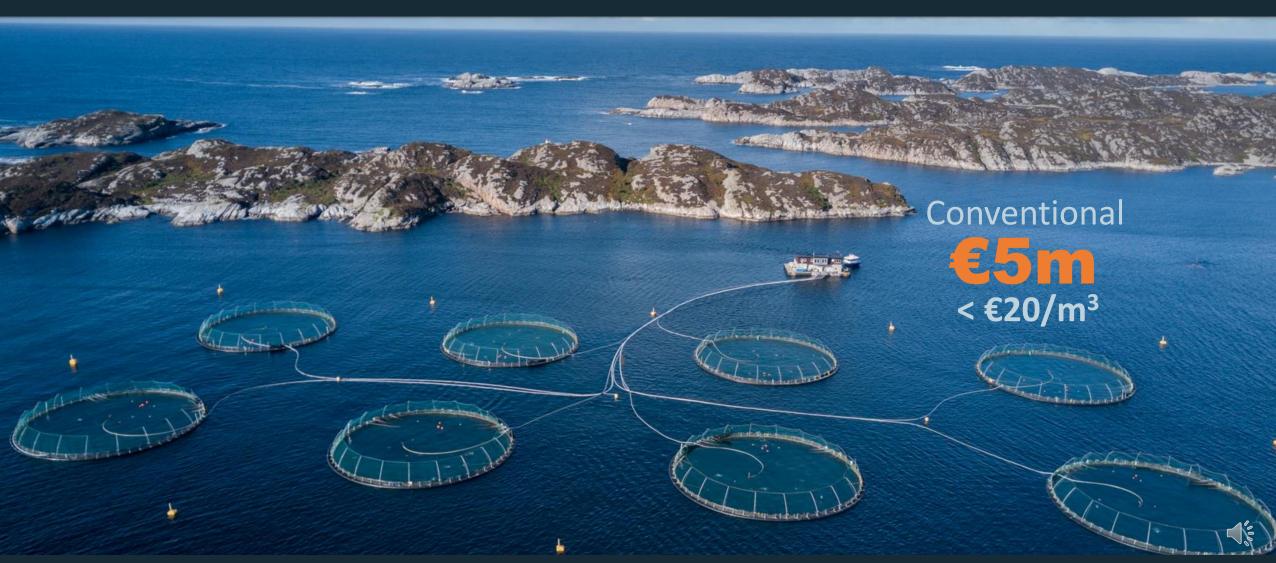

## CONVENTIONAL INSHORE FARM SYSTEMS

### VALIDATION & SCALABILITY

Cost (per 250,000 m³ capacity)

Conventional Emerging Offshore Impact-9
<€5m ~ €100m €7m