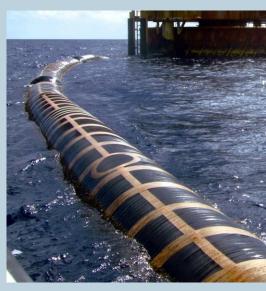

## SEASTRUT - THE MARINE "TENT POLE"

Courtesy Yokahama Rubber Company

- A "Building Block" technology
- Inflatable, Submersible & Collapsible
- Variable buoyancy control (including sinker function)
- **Existing Supply Chain (Marine** hoses and Dredging)