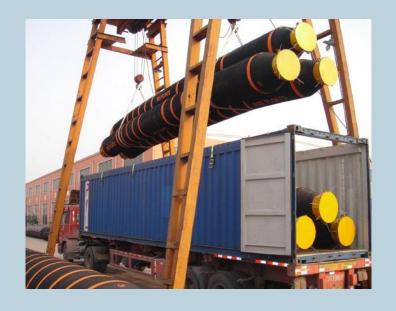

## SEASTRUT - THE MARINE "TENT POLE"

Courtesy Yokahama Rubber Company

- A "Building Block" technology
- Inflatable, Submersible & Collapsible
- Variable buoyancy control (including sinker function)
- **Existing Supply Chain (Marine** hoses and Dredging)